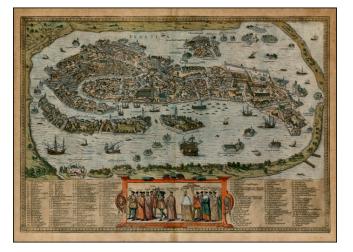

## Venetia

| Stock#:    | 28745             |
|------------|-------------------|
| Map Maker: | Braun & Hogenberg |
| Data       | 1572              |

Date:1572Place:CologneColor:Hand ColoredCondition:VGSize:19 x 13 inches

## **Description:**

Nice old color example of of Braun & Hogenberg's view of Venice, one of the most highly sought after 16th Century views of the City. Includes a key with over 150 place names.

Important early view of Venice, from Braun & Hogenberge's *Civitatus Orbis Terrarum*, the most influential book of town views from the 16th Century.