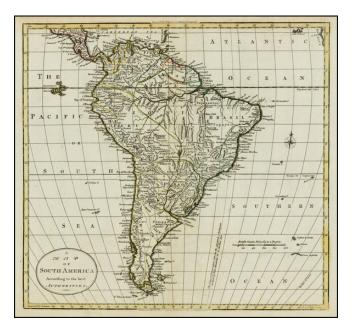

## A Map of South America According to the Best Authorities

| Stock#:<br>Map Maker: | 28415<br>Guthrie     |
|-----------------------|----------------------|
| Date:                 | 1785                 |
| Place:                | London               |
| Color:                | <b>Outline</b> Color |
| <b>Condition:</b>     | VG+                  |
| Size:                 | $14 \ge 12$ inches   |
| Price:                | SOLD                 |

## **Description:**

Detailed map of South America, on the eve of its century of Revolution.

Still shows the colonial details of Spain and Portugal.