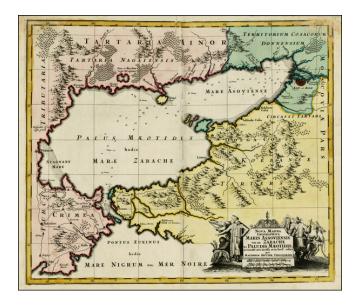

## Nova Mappa Geographica Maris Assoviensis Vel De Zabache Et Paludis Maeotidis accurate aeri incis et in luce edita . . .

- Stock#:27567Map Maker:Seutter
- Date:1730Place:AusgburgColor:Hand ColoredCondition:VGSize:23 x 20 inches
- Price: Not Available

## **Description**:

Striking map of the Sea of Azov and the surrounding regions, with a decorative allegorical cartouche, showing the costumes of the indigenous people of the region.