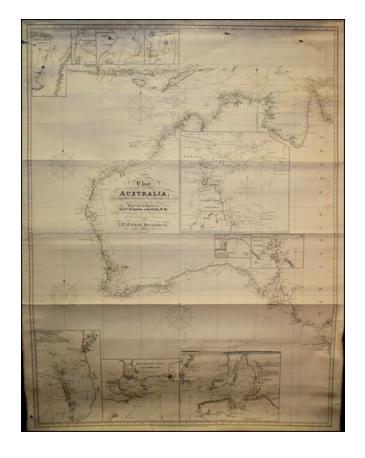

## Barry Lawrence Ruderman Antique Maps Inc.

7407 La Jolla Boulevard La Jolla, CA 92037

www.raremaps.com

(858) 551-8500 blr@raremaps.com

Chart of the North, West and South Coasts of Australia, From Torres Strait to Van Dieman's Land, with the Eastern Passages to China; Drran from the Surveys of Capts. Flinders and King, R.N., Adml D'Entrecasteaux, Capts. Baudin and Freycinet and other distinguished Navigators . . . 1834

## **Description:**

Rare early sea chart of the North, South and West Coasts of Australia, with a number of smaller insets of bays, harbors and a large inset of Torres Strait.

The map provides some of the best obtainable information for the coastline's shown, including a number of areas which are still not well known. A significant portion of the coastline of De Witts Land is not yet charted, with other areas in Endrechts Land, Arhhems Land in the Gulf of Carpentaria.

One of the earliest commercial sea charts to show this area in significant detail. The map was apparently first issued in 1834, with editions of 1837, 1841 and 1845.

The chart is of the utmost rarity. We located only the copy at the National Library of Australia, which includes only the top half of the map (NLA also owns the upper half of the 1845 edition). The State Library of New South Wales owns the upper half of the map the 1834 edition,