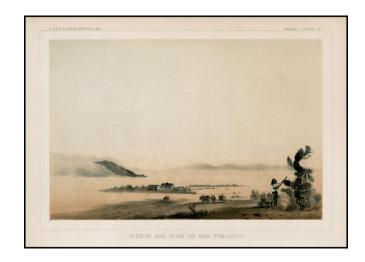

## Mission and Plain of San Fernando (Los Angeles County)

**Stock#:** 26654

Map Maker: U.S. Pacific RR Survey

**Date:** 1855

Place: Washington Color: Hand Colored

**Condition:** VG+

**Size:** 9.5 x 6.5 inches

## **Description:**

The earliest view of the Mission of San Fernando and the Valley, which accompanied Vol. V of the *Reports* of Explorations and Surveys to Ascertain The Most Practicable Route To the Pacific.