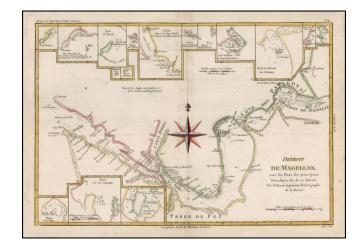

## Detroit De Magellan avec les Plans des principaux Ports, Bayes, &c. de ce Detroit . . .

**Stock#:** 22350 **Map Maker:** Bonne

**Date:** 1787 **Place:** Paris

**Color:** Hand Colored

**Condition:** VG+

## **Description:**

Detailed map of the Straits of Magellan from Bonne's Atlas Supplement.

Shows the direction of the currents, bays, points, soundings, harbors, islands, shoals, etc. Includes the best route through the straits as known at the end of 18th century. Includes 17 insets of various parts of the Straits, as well as soundings and other details.