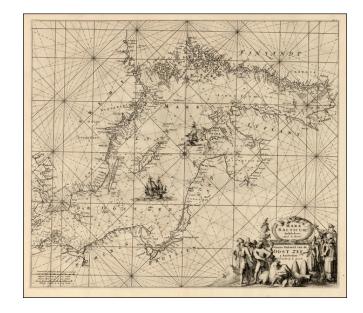

## Mare Balticum . . . Nieuwe Pascaert van de Oost Zee . . .

**Stock#:** 20110 **Map Maker:** Renard

Date: 1715 circaPlace: AmsterdamColor: Uncolored

**Condition:** VG+

**Size:** 23 x 20 inches

**Price:** SOLD

## **Description:**

Scarce sea chart of the Baltic Sea, embellished by a decorative cartouche, two saling ships and compass rose.

Originally issued by De Wit, Renard published this map from 1715 to 1739, after which time it was published by Ottens. The Renard edition of the map is quite scarce, with only one example appearing in the Antique Map Price Record (1984-2008) (Kunstantikvariat Pama AS-2003, \$2381.00).