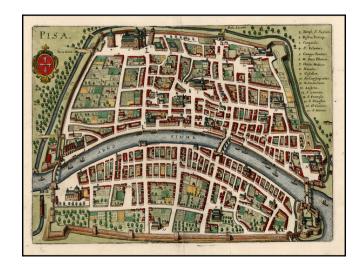

## **Description:**

Detailed town plan of Pisa, showing the fortified walls, City Gates, major buildings, squares and streets. The Leaning Tower is #3 in the key of 16 locations.

Includes a key naming 73 places. Coat of arms in upper right corner. Fine full color example.