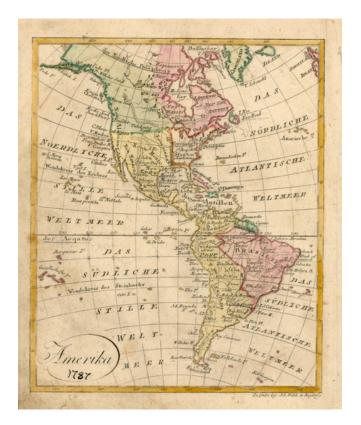

## Barry Lawrence Ruderman Antique Maps Inc.

7407 La Jolla Boulevard La Jolla, CA 92037 www.raremaps.com

(858) 551-8500 blr@raremaps.com

Amerika 1787

| Stock#:           | 18652              |
|-------------------|--------------------|
| Map Maker:        | Walch              |
| Date:             | 1787               |
| Place:            | Augsburg           |
| Color:            | Hand Colored       |
| <b>Condition:</b> | VG                 |
| Size:             | $9 \ge 7.5$ inches |
| Price:            | SOLD               |

## **Description:**

Rare early map of America, one of the earliest maps engraved by Walch, who would go on to have a successful career of more than 30 years as a mapmaker in Augsburg.

Nice post-Cook detail, a very early use of information from Cook's Voyages on the NW Coast of America.