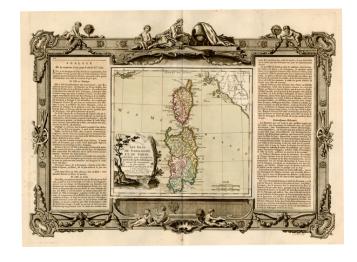

## Les Isles De Sardaigne Et De Corse, Divisees par Provinces . . . 1766

**Stock#:** 18528 **Map Maker:** Desnos

**Date:** 1770 **Place:** Paris

Color: Hand Colored

**Condition:** VG

**Size:** 22 x 16 inches

## **Description:**

Detailed map of Sardinia and Corsica, showing the various towns, mountains, rivers, provinces, bays, and smaller islands.

The present example includes the revised decorative roccoco borders, which include a more refined engraving style and reduced size for the text panels. Decorative cartouche and ornate architectural style border, with embellishments throughout.