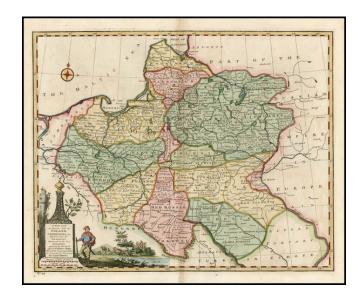

## A new and accurate map of Poland, Lithuania &c. Divivded into it's Palatinates . . .

Stock#: 14755 Map Maker: Bowen

Date: 1744 Place: London

**Color:** Hand Colored

**Condition:** VG

**Size:** 17 x 14 inches

## **Description:**

Decorative map of Poland and the Baltic region, covering the region between the Dniepr and the Oder River, south to the Crapack Mountains. Colored by regions. Decorative cartouche and compass rose. Minor centerfold discoloration, but a nice example.