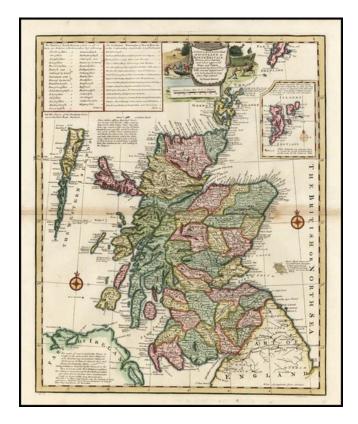

## Barry Lawrence Ruderman Antique Maps Inc.

7407 La Jolla Boulevard La Jolla, CA 92037 www.raremaps.com

(858) 551-8500 blr@raremaps.com

A New & Accurate Map of Scotland . . . .

| Stock#:<br>Map Maker: | 14747<br>Bowen |
|-----------------------|----------------|
| Date:                 | 1744           |
| Place:                | London         |
| Color:                | Hand Colored   |
| <b>Condition:</b>     | VG             |
| Size:                 | 17 x 14 inches |
| Price:                | SOLD           |

## **Description:**

Decorative map of Scotland, hand colroed by counties. Includes extensive notes and a key with information on the various shires of Scotland and the Parliament Boroughs of North Britain in the order they stand in the Act of Parliament. Decorative cartouche and compass rose. Minor discoloration at centerfold, but a nice example.