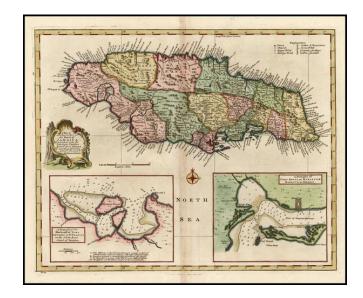

## A New & Accurate Map of the Island of Jamaica . . .

**Stock#:** 14746 **Map Maker:** Bowen

Date: 1744 Place: London

**Color:** Hand Colored

**Condition:** VG+

**Size:** 17 x 14 inches

**Price:** SOLD

## **Description:**

Marvelously detailed map of Jamaica, showing parishes, towns, churches, sugar mills, indigo mills, cotton processing, cocoa production, hog farms, cattle pens, churches, mtns, etc. Inset of Kingston and Port Antonio. Decorative cartouche.