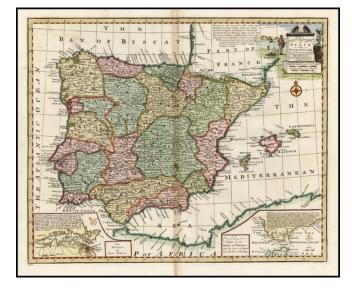

## Barry Lawrence Ruderman Antique Maps Inc.

7407 La Jolla Boulevard La Jolla, CA 92037 www.raremaps.com

(858) 551-8500 blr@raremaps.com

A New & Accurate Map of Spain and Portugal . . .

| Stock#:<br>Map Maker: | 14739<br>Bowen |
|-----------------------|----------------|
| Date:                 | 1744           |
| Place:                | London         |
| Color:                | Hand Colored   |
| <b>Condition:</b>     | VG             |
| Size:                 | 17 x 14 inches |
| Price:                | SOLD           |

## **Description:**

Decorative map of the Iberian Peninsula, with decorative cartouche and compass rose. Includes insets of the Straits of Gibralter and the Port and Harbor of Mahon. Includes the Baeleric Islands. Minor discoloration at centerfold, but a nice example.