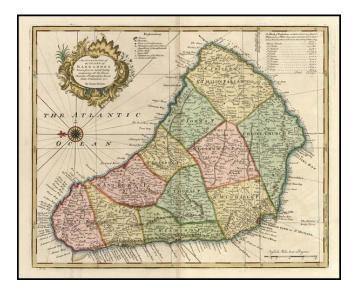

## Barry Lawrence Ruderman Antique Maps Inc.

7407 La Jolla Boulevard La Jolla, CA 92037 www.raremaps.com

(858) 551-8500 blr@raremaps.com

An Accurate Map of the Island of Barbadoes...

| Stock#:<br>Map Maker: | 14737<br>Bowen |
|-----------------------|----------------|
| Date:                 | 1744           |
| Place:                | London         |
| Color:                | Hand Colored   |
| <b>Condition:</b>     | VG+            |
| Size:                 | 17 x 14 inches |
| Price:                | SOLD           |

## **Description:**

A detailed map of the island from Bowen's General Atlas, showing parishes, towns, churches, forts, plantations, etc. Includes decorative cartouche and compass rose. Nice example, colored by parishes, with decorative cartouche and compass rose. Key in upper left gives the size of each Parish.