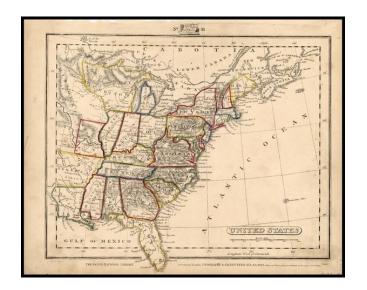

## **Description**:

Rare map of the US, including the Northwest Territory, Missouri, Territory, Mississippi Territory, Alabama Territory, Michigan Territory and Illinois Territory named within the map. Lots of Indian Tribes shown in the West. Curious shape for Louisiana. Apparently a proof example (with the proof notation in the lower right corner). The first time we have ever seen this map.