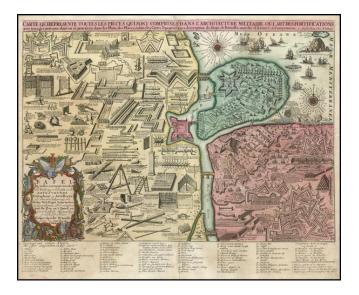

## Carte Quirepresente Toutes Les Pieces Qui Sont Comprises Dans L'Architecture Militaire, ou L'Arte Des Fortifications . . .

| Stock#:    | 14090  |
|------------|--------|
| Map Maker: | Ottens |

Date:1720Place:AmsterdamColor:Hand ColoredCondition:VGSize:24 x 19.5 inches

## **Description**:

Scarce map showing approximately 83 smaller illustrations on all aspects of the military sciences, including methods for the construction of fortresses; artillery; sieges of cities; battles; army units, attacks from seaside etc., but Caspar Specht. The text of the legend in Dutch, text in the illustrations in French. Gorgeous old color example.