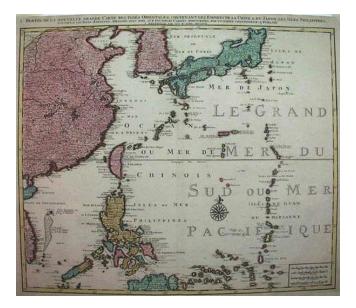

## Partie De La Nouvelle Grande Carte Des Indes Orientales, Contenant Les Empires De La Chine & Du

- Stock#:12738Map Maker:Elwe
- Date:1792Place:AmsterdamColor:Hand ColoredCondition:VG+Size:23 x 19 inches

## **Description:**

Sheet 2 of Elwe's Southeast Asia in four sheets, depicting China, Japan, the Philippine Islands and various neighboring island chains such as the Marianas. Remarkably detailed and very decorative the map shows cities, towns, rivers etc. A scarce map, based upon Jaillot's work 100 years earlier.