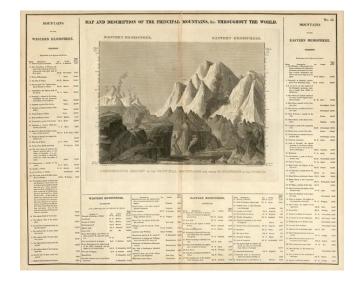

## Map and Description of the Principal Mountains &c. Throughout The World

**Stock#:** 12668

Map Maker: Carey & Lea

**Date:** 1822

Place: Philadelphia Color: Uncolored

**Condition:** VG

**Size:** 21.5 x 16.5 inches

## **Description:**

Scarce chart, from Carey & Lea's American Atlas. This is likely the earliest Mountains chart to appear in an American Atlas. Includes over 100 mountains and elevations, including some volcanoes.