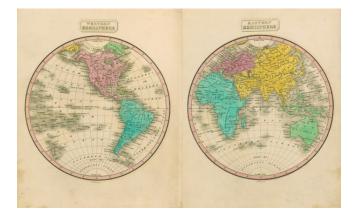

## Western Hemisphere [with] Eastern Hemisphere

| Stock#:    | 12056             |
|------------|-------------------|
| Map Maker: | Malte-Brun        |
| Date:      | 1832              |
| Place:     | Philadelphia      |
| Color:     | Hand Colored      |
| Condition: | VG                |
| Size:      | 9 x 8 inches each |
| Price:     | SOLD              |

## **Description**:

Attractive full color example of this pair of maps, illustrating the eastern and western hemispheres. Australia's coastline not yet known. No information yet discovered in Antarctica Curious outline for Alaskan Coastline.