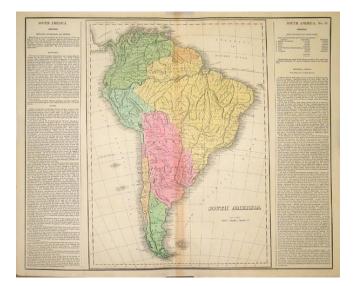

## **Description**:

Detailed map of South America, colored by counties. Depicts the region at the height of efforts to free the various colonies from Spanish colonial rule. A bit of discoloration at centerfold, else a nice example.