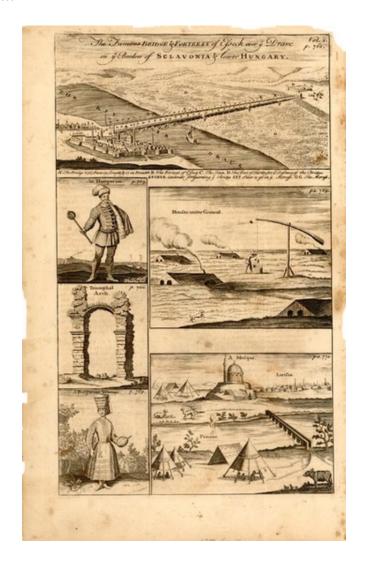

## The Famous Bridge & Fortress of Esseck over ye Drave on ye Borders of Sclavonia & Lower Hungary [with] An Hungarian [with] Houses under Ground [with] Triumphal Arch ...

**Stock#:** 11045 **Map Maker:** Bowen

## **Description:**

Interesting view of the Bridgeworks and Fortifications, plus other regional costumes and buildings. A bit toned, soiled and frayed.