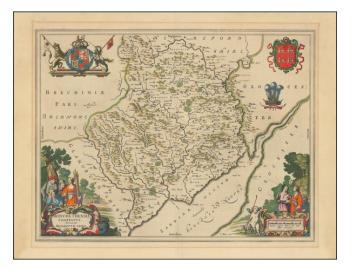

## (Monmouthshire, Wales) Monumethensis Comitatus vernacule Monmouth Shire

| Stock#:    | 103305 |
|------------|--------|
| Map Maker: | Blaeu  |

Date:1650 circaPlace:AmsterdamColor:Hand ColoredCondition:VGSize:19.5 x 15 inches

## **Description**:

A handsome example of Joannes Blaeu's map of the county of Monmouthshire in Wales.

Includes three coat of arms and two large cartouches.