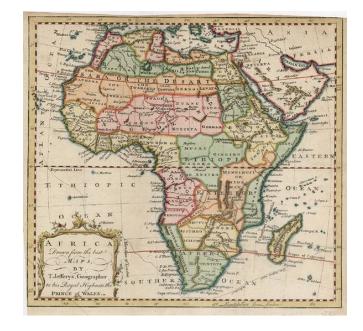

## Africa Drawn from the Best Maps, By T. Jefferys, Geographer to his Royal Highness the Prince of Wales

**Stock#:** 10314 **Map Maker:** Jefferys

Date: 1748 Place: London

Color: Hand Colored

**Condition:** VG

## **Description:**

Detailed map of Africa, colored by tribal regions, with a decorative title vignette. Includes numerous islands and other details. Narrow margin at the top, but in all a nice example.