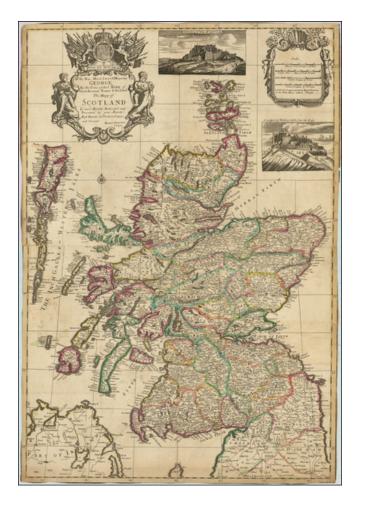

### (Scotland) To His Most Sacred Majesty George By the Grace of God King of Great Britain France & Ireland This Mapp of Scotland

**Stock#:** 102668 **Map Maker:** Overton

Date: 1745
Place: London
Color: Outline Color

#### **Description:**

1745 edition of this rare large format map of Scotland, published in London by Henry Overton.

This rare map of Scotland, engraved by Sutton Nicholls, incldues a large inset of Edinburgh Castle. This second edition (of three) is the first to include the large inset of the Sterling Castle.

#### **Rarity**

The map is very rare on the market. AMPR lists only a single copy offered by Jonathan Potter (1745 edition).

### (Scotland) To His Most Sacred Majesty George By the Grace of God King of Great Britain France & Ireland This Mapp of Scotland

We have handled the map only once before.

#### **Detailed Condition:**

Engraving on 18th-century laid paper. Original hand-color in outline. Somewhat unevenly trimmed to the neatline on all sides.