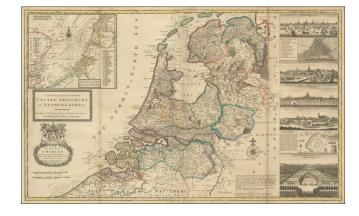

#### An Exceptional English Map of the Low Countries

Fine large format engraved map of the Netherlands, published by Herman Moll. This map includes original hand color in outline, by province.

Includes large inset plans and views of Rotterdam, Amsterdam, Groningen, Middleburg, and Utrecht. Moll also shows King William's palace.

The inset map in the upper left is titled: "A Chart of Part of the Coast Sands and Banks of England and Holland &c. with the Depth of Water in Fathoms, each Fathom containing 6 Foot."

Moll includes an attractive engraved dedication in the lower left corner: "To the Right Honourable Charles Lord Viscount Townshend &c."