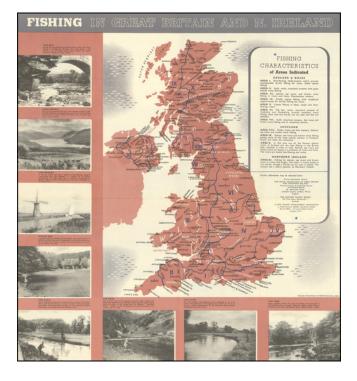

## **Description:**

Informative thematic tourist map embellished with illustrations by artist Norman Wilkinson, promoting fishing holidays.

The map highlights various fishing areas within the British Isles, delineated to aid enthusiasts and historians alike in understanding the geographic distribution of aquatic species.