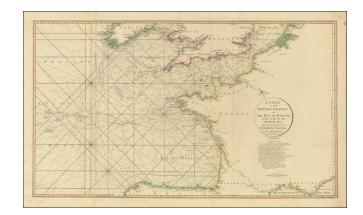

## A Chart of the British Channel And The Bay of Biscay, with a Part of the North Sea, and the Entrance of St. George's Channel . . . MCCXCIV

**Stock#:** 102193 **Map Maker:** Faden

Date: 1794 Place: London

## **Description:**

Striking 2 sheet chart of the English Channel, Bay of Biscaya, etc.

The chart includes a number of coastal details, soundings, rhumb lines, etc. In addition, the routes of several historically important voyages are shown.