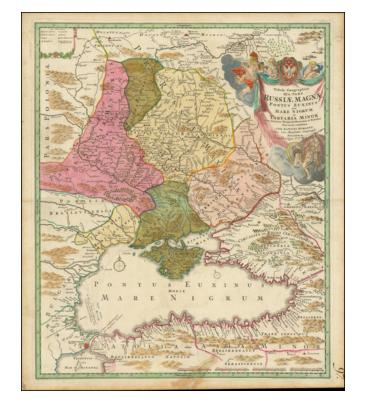

## Tabula Geographica qua pars Russiae Magnae Pontus Euxinus seu mare Nigrum et Tartaria Minor cum finitimis Bulgariae, et Romaniae et Natoliae....

Stock#: 101809 Map Maker: Homann

**Date:** 1720

Place: Nuremberg
Color: Hand Colored

## **Description:**

Decorative map of the Black Sea Region, with a large decorative cartouche surmounted by the Russian Imperial Coat of Arms. The map extends north to Moscow and Smolensk from Constantinople in the south.