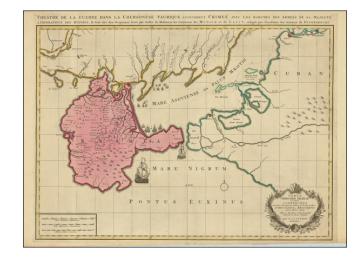

# Verus Chersonesi Tauricae Seu Crimea Conspectus adjacentium item Regionem itinerisq ab Exercitu Ruthemo Ao MDCCXXXVI et MDCCXXXVII adversus Tattaros Susceptis . . .

Stock#: 101808 Map Maker: Ottens

Date: 1740 circaPlace: AmsterdamColor: Hand Colored

### Theater of War in Southern Ukraine / Crimea

Rare map of part of the Ukraine and the Black Sea region, showing the route of the Russian Army in its expedition against the Tartars in 1736 and 1737.

Includes sailing ships, cartouche, compass rose and detailed movements of the route, including encampments.