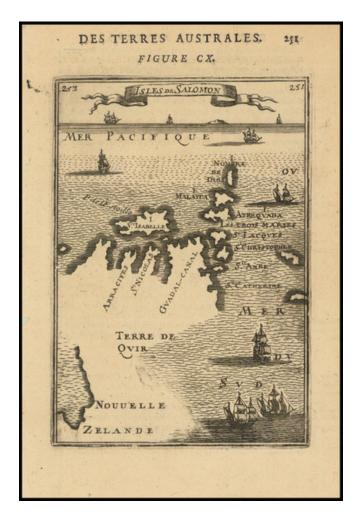

## Isles de Salomon [Early depiction of New Zealand!]

| Stock#:<br>Map Maker: | 101683<br>Mallet   |
|-----------------------|--------------------|
| Date:                 | 1683               |
| Place:                | Paris              |
| Color:                | Uncolored          |
| <b>Condition:</b>     | VG                 |
| Size:                 | $4.5 \ge 6$ inches |
| Price:                | \$ 175.00          |

## **Description:**

A striking miniature map of the Solomon Islands and part of the Coastline of New Zealand, which appeared in Mallet's fine work, first published in Paris in 1683.