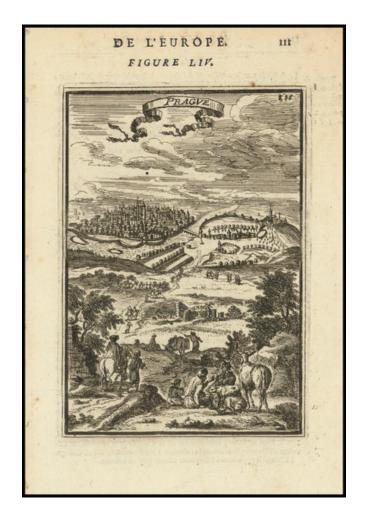

## **Prague**

Stock#: 101612 Map Maker: Mallet

**Date:** 1683 **Place:** Paris

**Color:** 

**Condition:** VG+

**Size:** 4 x 6 inches

**Price:** \$ 145.00

## **Description:**

Attractive birdseye view of Prague from a neighboring hillside.

Mallet's multi-volume work is one of the most famous and comprehensive illustrated works of the 17th Century, which is prized for its excellent illustrations and strong engraving quality.