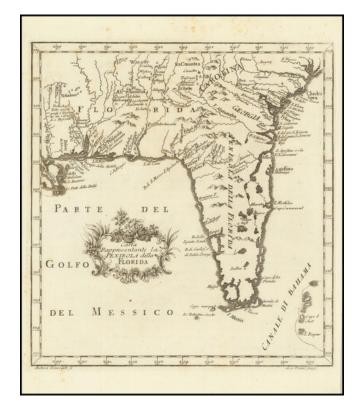

## Carta Rappresentante la Penisola della Florida

**Stock#:** 101460

Map Maker: Gazzetiere Americano

Date: 1763Place: LivornoColor: Uncolored

**Condition:** VG+

**Size:**  $9 \times 8.5$  inches

**Price:** \$ 575.00

## **Description:**

Interesting map of Florida and the Gulf Coast, extending to the mouth of the Mississippi River, from the *Gazettiere Americano*.

Extends north to Charleston and includes Georgia and South Carolina. Nice detail and an interesting projection of Florida, based upon Bellin's maps of the period.