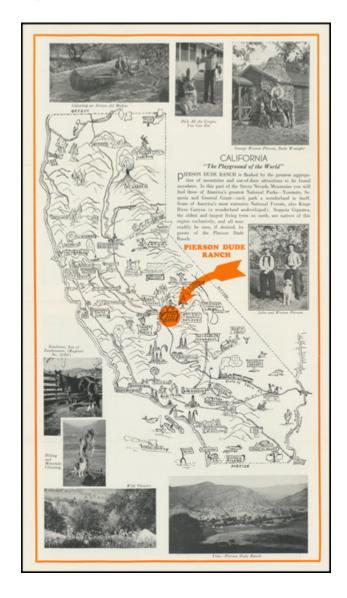

### ${\bf Description:}$

Wonderful little pamphlet pictorial map of California promoting the Pierson Dude Ranch on the King River in the foothills of the Sierras.

The style of the map, the fashion of the figures in the photographs, and the note that "Lindberg Started" in San Diego all indicate a date in the late 1920s to mid-1930s.

### Pierson Dude Ranch Wonder Valley Delpiedra California

Numerous photographic illustrations.