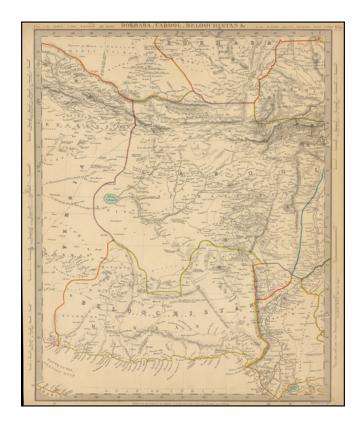

## Barry Lawrence Ruderman Antique Maps Inc.

7407 La Jolla Boulevard La Jolla, CA 92037

www.raremaps.com

(858) 551-8500 blr@raremaps.com

Bokhara, Cabool, Beloochistan &c.

| Stock#:           | 101105               |
|-------------------|----------------------|
| Map Maker:        | SDUK                 |
| Date:             | 1838                 |
| Place:            | London               |
| Color:            | <b>Outline</b> Color |
| <b>Condition:</b> | VG                   |
| Size:             | 12 x 15 inches       |
| Price:            | \$ 145.00            |

## **Description:**

Highly detailed regional map, covering primarily Afghanistan and neighboring regions.

Shows the overland routes through the region, along with towns, mountains, rivers and a host of other interesting details.