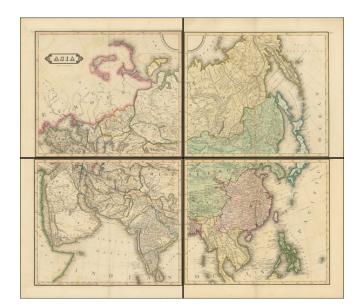

### Asia in 4 Sheets

Scarce and highly detailed 4 sheet map of Asia, published by Lizars.

Provides a highly detailed look at the continent.

One of the most notable features is that the Pearl Fishery Region adjacent to the Emirates is beginning to take shape, with the island of Samahe (Qatar) appearing.

Excellent detail in India, with some annotations in Northern India.