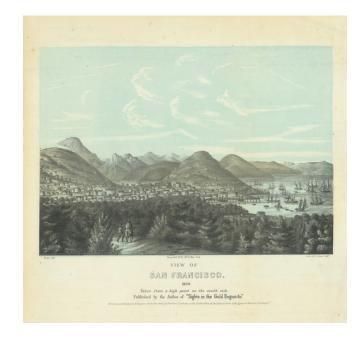

## View of San Francisco 1850.

Stock#: 100952 Map Maker: Bill

Date: 1850 circa
Place: New York
Color: Hand Colored

**Condition:** VG

**Size:** 12.5 x 11.25 inches

**Price:** \$ 475.00

## **Description:**

Fine early view of San Francisco, looking out over the City from the West towards Yerba Buena Island.

Published only six years after the beginning of the Gold Rush in 1849, the view shows the boom town and remarkable growth of the City. Though by this time San Francisco was a bustling, robust settlement, it was still quite a small community, with the buildings merging rapidly into the rural surrounding hills.