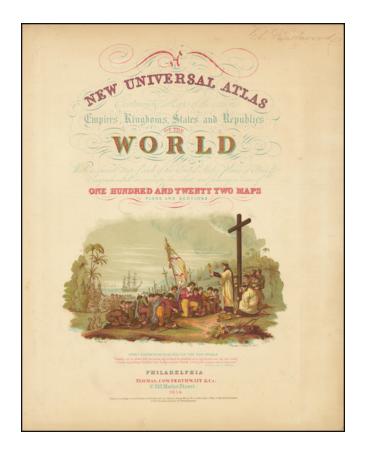

## [Title Page] A New Universal Atlas Containing Maps of the various Empires, Kingdoms, States and Republics of the World . . .

**Stock#:** 100343

Map Maker: Cowperthwait, Desilver & Butler

**Date:** 1854

## **Description:**

Marvelous decorative title page, showing an early landing in the New World by the Spanish, with priests and conquistadors in the foreground and Indians in the rear.