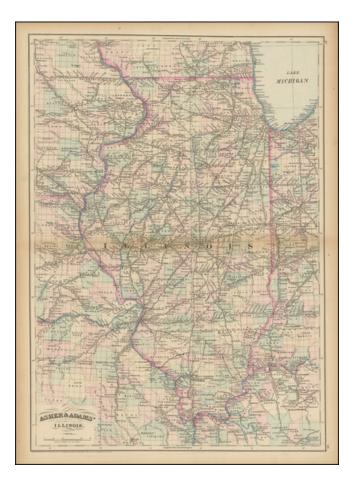

## **Description:**

Gorgeous large-format railroad map of Illinois, hand-colored by counties. Only towns and cities that are on railroad lines are shown. Detail extends into Minnesota, Ohio, Iowa, and Missouri.

The map shows railroads, towns, rivers, lakes, mountains, township surveys, and more. This was published as part of the *Asher & Adams Atlas*, which was conceived to serve the purpose of being a Railroad Atlas.