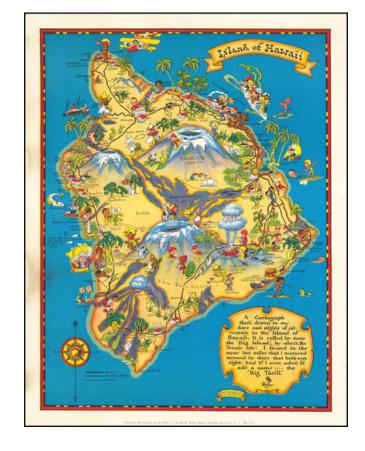

## **Island of Hawaii**

**Stock#:** 100081 **Map Maker:** Taylor White

Date: 1931Place: BostonColor: Condition: VG

**Size:** 11 x 14.5 inches

**Price:** \$ 175.00

## **Description:**

Marvelous whimsical map of the Big Island by Ruth Taylor White one of the most famous pictograph artists of the period.

Ruth Taylor White was among the most prolific makers of pictographic maps. Her whimsical style combines her artistic skills with local color and flavor, making her maps among the most collected pictographic maps.