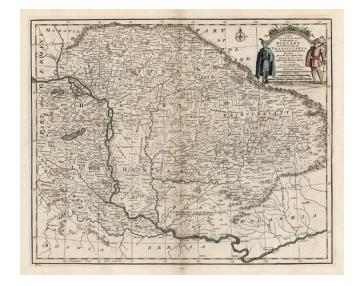

## A New and Accurate Map of the Kingdom of Hungary and Principality of Translivania with the Bordering Countries Drawn from the Best Authorities

**Stock#:** 10004 **Map Maker:** Bowen

Date: 1744
Place: London

## **Description:**

Detailed regional map of the area extending from Vienna to Transilvania. Extends south to show the course of the Danube through Serbia and Walachia. Nice detail. Cartouche includes two costumed nobles of the period.