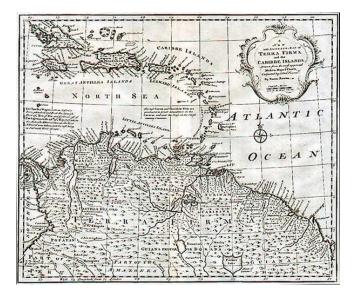

## **Description:**

Detailed map of the Northern S.America and the eastern Caribbean, including Cuba and Jamaica, featuring detailed notes throughout the map regarding mines, local Indians, lakes, rivers, etc. Large title cartouche and compass rose.