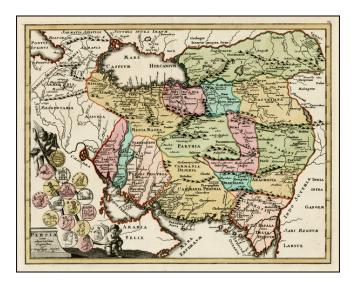

## **Description:**

Striking map of the Persian Empire, featuring the geographical features known to the ancients and decorated with a vignettes and 17 medallions showing symbols of the history of the region.

An interesting and highly decorative map.