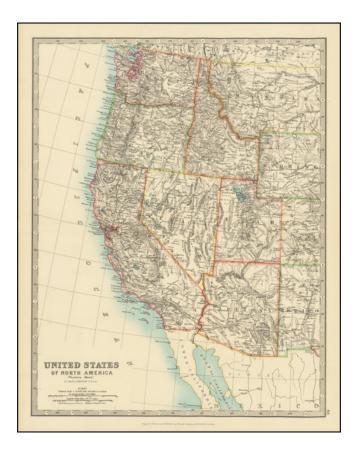

## Barry Lawrence Ruderman Antique Maps Inc.

7407 La Jolla Boulevard La Jolla, CA 92037 www.raremaps.com

(858) 551-8500 blr@raremaps.com

**United States of America (Western Sheet)** 

| Stock#:<br>Map Maker: | 99397<br>Johnston |
|-----------------------|-------------------|
| Date:                 | 1879              |
| Place:                | Edinburgh         |
| Color:                | Outline Color     |
| <b>Condition:</b>     | VG+               |
| Size:                 | 13 x 17 inches    |
| Price:                | \$ 145.00         |

## **Description:**

Highly detailed map of the Western United States.

Includes dozens of Forts, Indian Tribes, railroads, mountains, rivers, towns, roads, lakes and other significant features. A highly detailed regional map. Decorative Piano Key border.

From Johnston's *Handy Royal Atlas*, one of the most popular English language atlases of the 2nd half of the 19th Century.