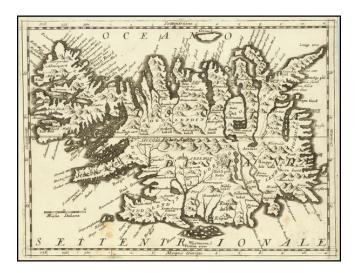

## **Description:**

Attractive antique map of Iceland, at the time a territory of the Kingdom of Denmark, with Grimsey Island to the north.

The map was published by Vincenzo Maria Coronelli in Venice in or around 1692.

The map features the active volcano Hekla.