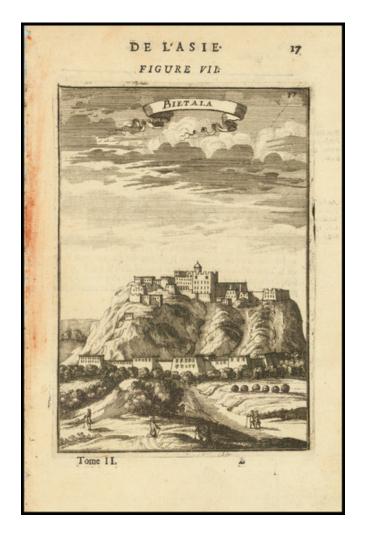

## [ Lhasa, Tibet ] Bietala

**Stock#:** 97334 **Map Maker:** Mallet

Date: 1683
Place: Paris
Color: Uncolored

**Condition:** VG

**Size:**  $4.5 \times 6$  inches

**Price:** \$ 125.00

## **Description:**

A beautiful view of the sacred Tibetan city of Lhasa.

Situated high on the Tibetan Plateau, Bietala, more commonly known as Lhasa, "Place of the Gods" in Tibetan, is an amalgamation of historical grandeur, spiritual significance, and cultural vitality.

The image shows the iconic Potala Palace, once the chief residence of the Dalai Lama. Jokhang Temple, another critical site in Lhasa, is considered the spiritual heart of Tibet.