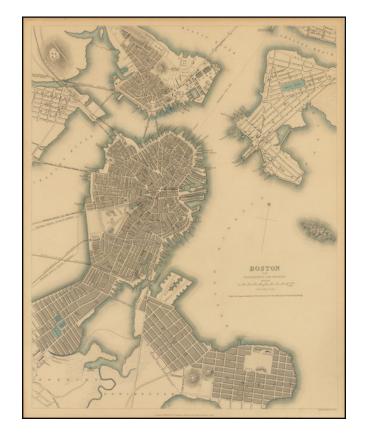

## **Boston with Charlestown and Roxbury.**

**Stock#:** 91111 **Map Maker:** SDUK

Date: 1842 Place: London

Color: Hand Colored

**Condition:** VG

**Size:** 12 x 14.5 inches

**Price:** \$ 275.00

## **Description:**

Highly detailed town plan of Boston.

One of the best plans published in a commercial atlas in the 19th Century. One of the best plans of Boston published outside the US.

The Society for Diffusion of Useful Knowledge or SDUK was founded in 1826, as a means of providing a series of maps for educational purposes. One of 3 American cities included in the series of town plans which accompanies some editions of the atlas.