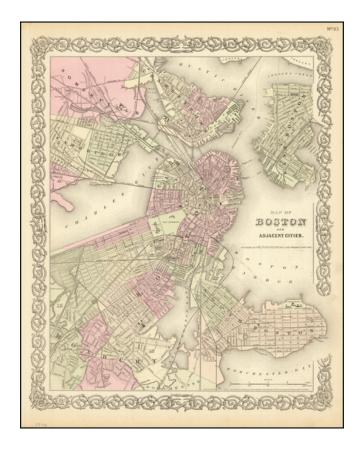

## **Map of Boston And Adjacent Cities**

**Stock#:** 84225 **Map Maker:** Colton

Date: 1878
Place: New-York
Color: Hand Colored

**Condition:** VG+

**Size:** 13 x 15.5 inches

Price: SOLD

## **Description:**

Detailed map of Boston and vicinity, extending to the Mystic River, Chelsea Creek, Sommerville, Cambridge, Roxbury and South Boston.

Shows streets, roads, railroads, bridges, buildings, wharfs, etc. An excellent map of Boston during the Civil War. The Colton firm was one of the pre-eminent American map publishing firms in the mid-19th Century.