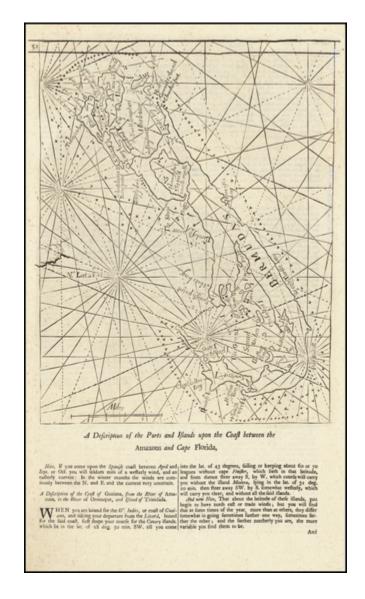

### **Description:**

Scarce map of Bermuda from the English Pilot, Fourth Book.

Shows islands, bays and inlets, forts, navigational hazards, and a "Flemish Wreck."

Includes wonderful text in English on the front and back, which includes a description of Bermudas or the Summer-Islands, A Description of the Ports and Islands upon the Coast Between the Amazons and Cape

### [ Bermuda ]

Florida, and A Description of the Gulph of Florida and the Bahama Islands.

Includes a text note from the publisher stating--I would advise everyone to take special care upon this Coast, for there are abundance of Rocks which are very dangerous: Likewise hereabouts it is very subject to tempestuous Weather....