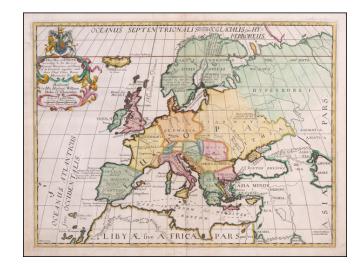

# A New Map of Europe according to its Ancient General Divisions and Names...Capital Cities, Chief Rivers, Mountains &c. . . Dedicated to His Highness William Duke of Glocester

Stock#: 58554 Map Maker: Wells

### Prepared To Educate A Future King

Decorative map of Europe at the beginning of the 18th Century.

This map was part of an atlas dedicated to the Duke of Glocester, who was then attending school in Oxford.